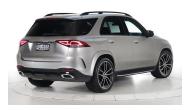

## 2022 Mercedes-Benz GLE300 d

## \$104,990 Drive Away

5

Class: Class Model: GLE300

Body Type: Wagon Colour:

Kilometres:11900 kmsEngine:1.9 LitresFuel Type:DieselTransmission:Sports Automatic

**Drive Type:** Four Wheel Drive **Doors:** 